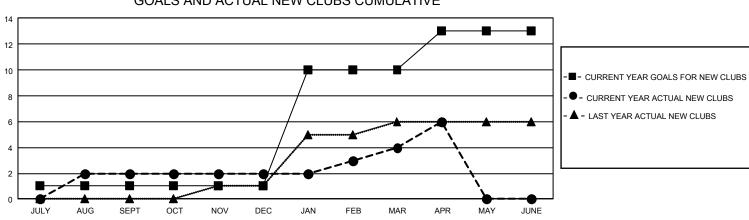

## GAT MONTHLY MEMBERSHIP PROGRESS REPORT

GMT Constitutional Area 4, Group F

REPORT DOES NOT INCLUDE CLUBS IN UNDISTRICTED AREAS.

| Clubs                 |               |           |               | Members               |                          |                         |                                                    |
|-----------------------|---------------|-----------|---------------|-----------------------|--------------------------|-------------------------|----------------------------------------------------|
| RESULTS FOR 2023-2024 |               |           |               | RESULTS FOR 2023-2024 |                          |                         |                                                    |
| QUARTER               | NEW CLUB GOAL | NEW CLUBS | DROPPED CLUBS | QUARTER               | EMBER GROWTH NET<br>GOAL | MEMBER GROWTH<br>ACTUAL | DROPPED MEMBERS<br>ACTUAL (including<br>transfers) |
| JULY/AUG/SEP1         | г 3           | 2         | 2             | JULY/AUG/SEP1         | т 45                     | 142                     | 94                                                 |
| OCT/NOV/DEC           | 0             | 0         | 2             | OCT/NOV/DEC           | 65                       | 81                      | 124                                                |
| JAN/FEB/MAR           | 27            | 2         | 1             | JAN/FEB/MAR           | 65                       | 218                     | 68                                                 |
| APR/MAY/JUNE          | 9             | 2         | 0             | APR/MAY/JUNE          | 65                       | 59                      | 21                                                 |

## GOALS AND ACTUAL NEW CLUBS CUMULATIVE

| DROPPED CLUBS: 5        |           | 103 CLUBS OF 208 ADDED 1<br>OR MORE NEW MEMBERS | GENDER DISTRIBUTION                 |                |  |
|-------------------------|-----------|-------------------------------------------------|-------------------------------------|----------------|--|
|                         |           |                                                 | MALE                                | 2,360 (57.07%) |  |
|                         |           |                                                 | FEMALE                              | 1,773 (42.88%) |  |
| DROPPED MEMBERS         |           |                                                 | NON BINARY                          | 0 (0.00%)      |  |
| DECEASED                | 14        |                                                 | PREFER NOT TO ANSWER                | 2 (0.05%)      |  |
| CLUB CANCELLED<br>OTHER | 55<br>238 | CLICK HERE FOR                                  | TOTAL FAMILY UNIT MEMBERS 477       |                |  |
| TOTAL                   | 307       | CUMULATIVE MEMBERSHIP<br>DATA                   | FAMILY MEMBERS PAYING HALF DUES 243 |                |  |