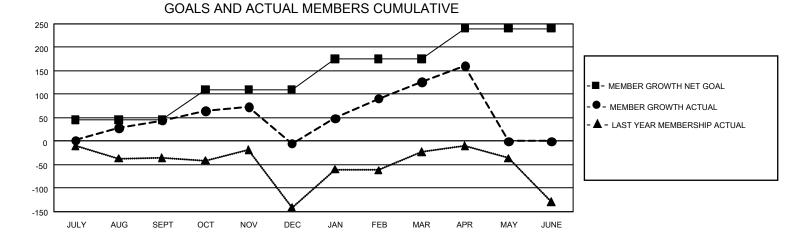

## GAT MONTHLY MEMBERSHIP PROGRESS REPORT

GMT Constitutional Area 4, Group F

REPORT DOES NOT INCLUDE CLUBS IN UNDISTRICTED AREAS.

| Clubs                 |               |           |               | Members               |                          |                         |                                                    |
|-----------------------|---------------|-----------|---------------|-----------------------|--------------------------|-------------------------|----------------------------------------------------|
| RESULTS FOR 2023-2024 |               |           |               | RESULTS FOR 2023-2024 |                          |                         |                                                    |
| QUARTER               | NEW CLUB GOAL | NEW CLUBS | DROPPED CLUBS | QUARTER               | EMBER GROWTH NET<br>GOAL | MEMBER GROWTH<br>ACTUAL | DROPPED MEMBERS<br>ACTUAL (including<br>transfers) |
| JULY/AUG/SEP1         | г 3           | 2         | 2             | JULY/AUG/SEP1         | т 45                     | 142                     | 94                                                 |
| OCT/NOV/DEC           | 0             | 0         | 2             | OCT/NOV/DEC           | 65                       | 81                      | 124                                                |
| JAN/FEB/MAR           | 27            | 2         | 1             | JAN/FEB/MAR           | 65                       | 218                     | 68                                                 |
| APR/MAY/JUNE          | 9             | 2         | 0             | APR/MAY/JUNE          | 65                       | 59                      | 21                                                 |